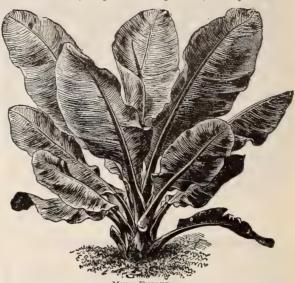

### Physalis Francheti.

A novelty of sterling merit introduced from Japan by Messrs. Veitch & Sons, of Chelsea, London, which received an award of merit from the Royal Horticultural Society, October 9th, 1894. This gigantic species of the showy

Winter Cherry is of very striking appearance, producing bright red fruits, which are enclosed in a semi-transparent calyx or leafy capsule of an ovoid conical shape, generally measuring about 3 inches in length, and from 7 to 8 inches in circumference, and varying from bright orange to orange-scarlet in color when nearing maturity. The plant is of sturdy habit, upright, unbranched, and grows about 1½ feet in height. It is quite hardy, and of the easiest possible culture, only requiring to be sown on gentle heat in spring, and planted out-of-doors in May or June, when it will make a fine display during October and November. 10 cts. per pkt.; 50 cts. per ½ oz.; \$1.50 per oz.